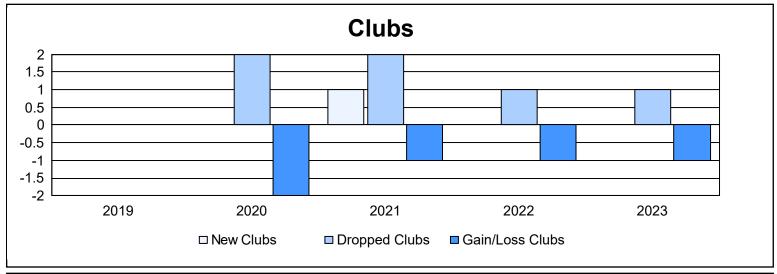

District 42 As of June 2023 Cumulative

| Year      | New<br>Clubs | Dropped<br>Clubs | Gain/<br>Loss<br>Clubs | New<br>Members | Charter<br>Members | Reinstate<br>Members | Transfer<br>Members | Total<br>Member<br>Added | Total<br>Members<br>Dropped | Gain/<br>Loss<br>Members |
|-----------|--------------|------------------|------------------------|----------------|--------------------|----------------------|---------------------|--------------------------|-----------------------------|--------------------------|
| 2018-2019 | 0            | 0                | 0                      | 79             | 1                  | 2                    | 1                   | 83                       | 85                          | -2                       |
| 2019-2020 | 0            | 2                | -2                     | 68             | 2                  | 2                    | 4                   | 76                       | 85                          | -9                       |
| 2020-2021 | 1            | 2                | -1                     | 45             | 25                 | 3                    | 2                   | 75                       | 156                         | -81                      |
| 2021-2022 | 0            | 1                | -1                     | 72             | 1                  | 7                    | 2                   | 82                       | 120                         | -38                      |
| 2022-2023 | 0            | 1                | -1                     | 65             | 0                  | 5                    | 4                   | 74                       | 110                         | -36                      |
| Average   | 0            | 1                | -1                     | 66             | 6                  | 4                    | 3                   | 78                       | 111                         | -33                      |