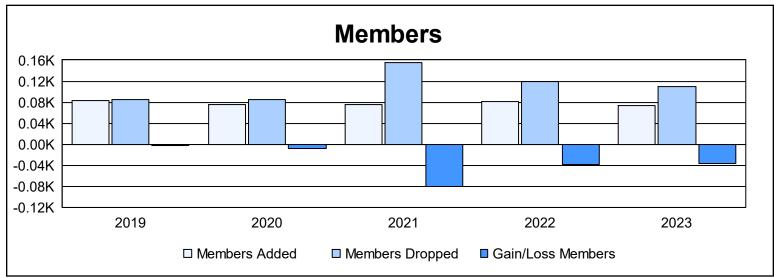

District 42 As of June 2023 Cumulative

| Year      | New<br>Clubs | Dropped<br>Clubs | Gain/<br>Loss<br>Clubs | New<br>Members | Charter<br>Members | Reinstate<br>Members | Transfer<br>Members | Total<br>Member<br>Added | Total<br>Members<br>Dropped | Gain/<br>Loss<br>Members |
|-----------|--------------|------------------|------------------------|----------------|--------------------|----------------------|---------------------|--------------------------|-----------------------------|--------------------------|
| 2018-2019 | 0            | 0                | 0                      | 79             | 1                  | 2                    | 1                   | 83                       | 85                          | -2                       |
| 2019-2020 | 0            | 2                | -2                     | 68             | 2                  | 2                    | 4                   | 76                       | 85                          | -9                       |
| 2020-2021 | 1            | 2                | -1                     | 45             | 25                 | 3                    | 2                   | 75                       | 156                         | -81                      |
| 2021-2022 | 0            | 1                | -1                     | 72             | 1                  | 7                    | 2                   | 82                       | 120                         | -38                      |
| 2022-2023 | 0            | 1                | -1                     | 65             | 0                  | 5                    | 4                   | 74                       | 110                         | -36                      |
| Average   | 0            | 1                | -1                     | 66             | 6                  | 4                    | 3                   | 78                       | 111                         | -33                      |